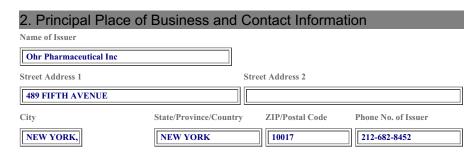

| 1. Issuer's Identity                          |                       |                             |
|-----------------------------------------------|-----------------------|-----------------------------|
| CIK (Filer ID Number)                         | Previous Name(s) None | Entity Type                 |
| 0001173281                                    | BBM HOLDINGS, INC.    | © Corporation               |
| Name of Issuer                                | PRIME RESOURCE INC    | C Limited Partnership       |
| Ohr Pharmaceutical Inc                        |                       | C Limited Liability Company |
| Jurisdiction of<br>Incorporation/Organization |                       | C General Partnership       |
| DELAWARE                                      |                       | C Business Trust            |
| Year of Incorporation/Organization            | n                     | C Other                     |
| ♥ Over Five Years Ago                         |                       |                             |
| C Within Last Five Years (Specify Year)       |                       |                             |
| C Yet to Be Formed                            |                       |                             |
|                                               |                       |                             |
|                                               |                       |                             |
|                                               |                       |                             |